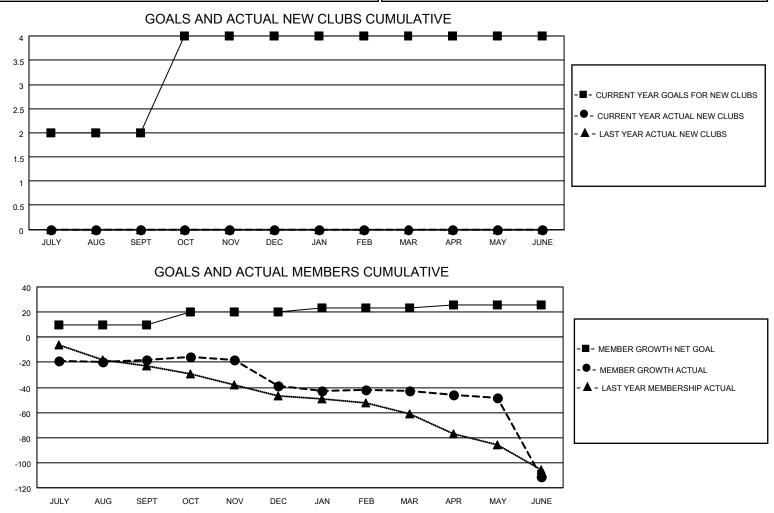

## LOCATION OKLAHOMA

**District 3 NW** 

Results as of: 6/30/2022

| Clubs                 |               |           |               | Members               |                       |                         |                                                    |
|-----------------------|---------------|-----------|---------------|-----------------------|-----------------------|-------------------------|----------------------------------------------------|
| RESULTS FOR 2021-2022 |               |           |               | RESULTS FOR 2021-2022 |                       |                         |                                                    |
| QUARTER               | NEW CLUB GOAL | NEW CLUBS | DROPPED CLUBS | QUARTER               | ER GROWTH NET<br>GOAL | MEMBER GROWTH<br>ACTUAL | DROPPED<br>MEMBERS ACTUAL<br>(including transfers) |
| JULY/AUG/SEPT         | 2             | 0         | 0             | JULY/AUG/SEPT         | 10                    | 25                      | 36                                                 |
| OCT/NOV/DEC           | 2             | 0         | 1             | OCT/NOV/DEC           | 10                    | 15                      | 35                                                 |
| JAN/FEB/MAR           | 0             | 0         | 0             | JAN/FEB/MAR           | 3                     | 28                      | 30                                                 |
| APR/MAY/JUNE          | 0             | 0         | 2             | APR/MAY/JUNE          | 3                     | 22                      | 88                                                 |